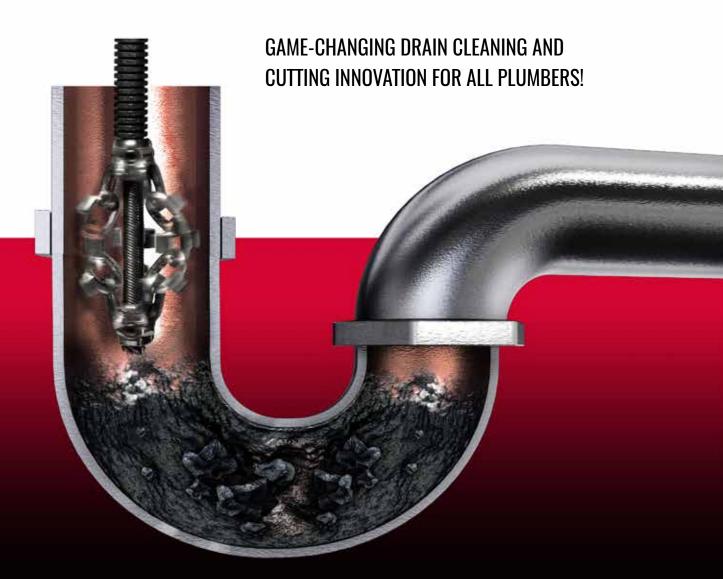

### **Specially Designed for Plumbers**

The ideal high-speed (up to 2900 RPM) drain cleaning solution for 11/4" to 3" pipes of all types; including those with multiple 90° bends and tricky reinstatements through 2" P-Traps.

### **Uses & Benefits**

- > High speed cleaning (500 to 2900 RPM) of 11/4", 11/2", 2" & 3" pipes even with multiple 90° bends.
- > Clean and reinstate even through 2" P-Traps!
- > Features 50 ft of uniquely designed outer casing and highly flexible shaft that is very durable, chemically resistant and with a high continuous service temperature.

### **Take Control**

The Mini Cleaner shaft casing is uniquely designed to be highly flexible but also very durable. It is this flexible design that allows you to negotiate 2" P-Traps and multiple 90 degree bends in small pipes to get to where the work needs to be done.