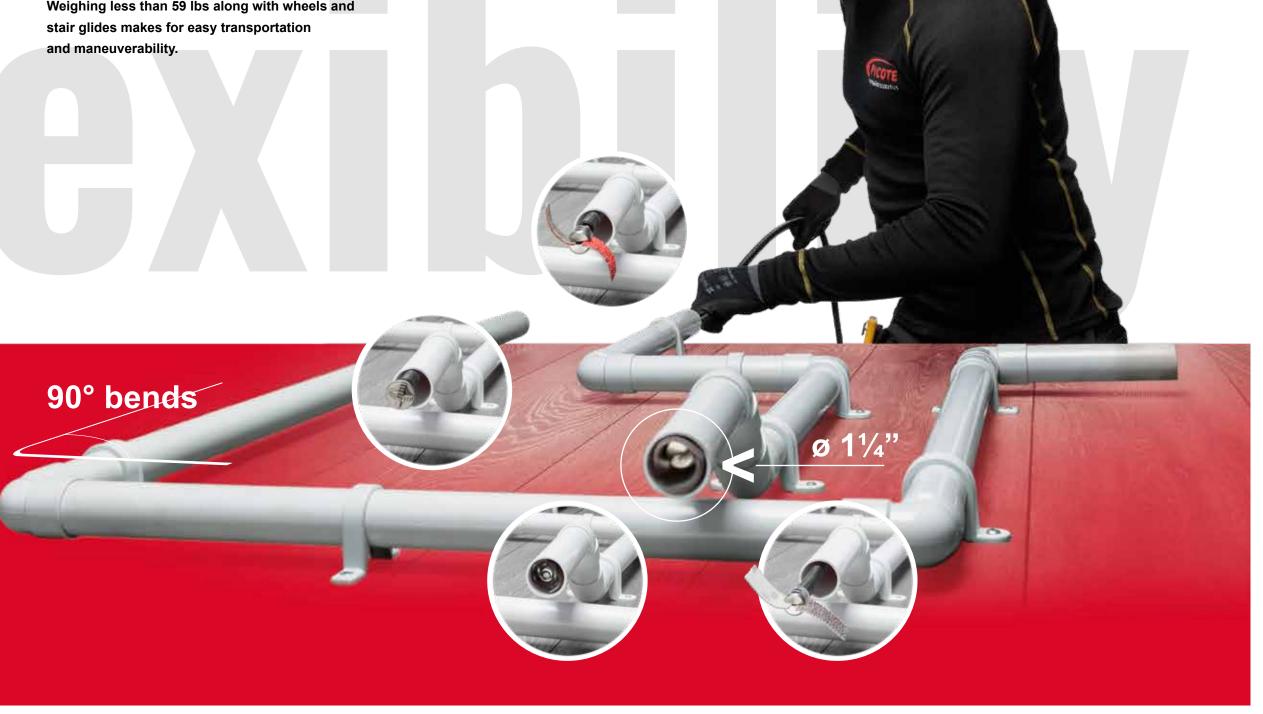

### **Take Control**

The Mini Cleaner shaft casing is uniquely designed to be highly flexible but also very durable. It is this flexible design that allows you to negotiate 2" P-Traps and multiple 90 degree bends in small pipes to get to where the work needs to be done.

Its flexibility doesn't end there though! Weighing less than 59 lbs along with wheels and