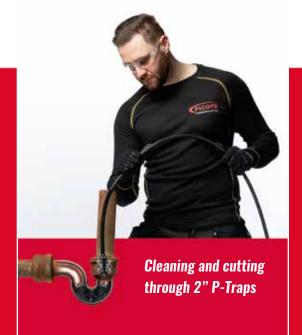

### **Specially Designed for Plumbers**

The ideal high-speed (up to 2900 RPM) drain cleaning solution for 11/4" to 3" pipes of all types; including those with multiple 90° bends and tricky reinstatements through 2" P-Traps.

### **Uses & Benefits**

- > High speed cleaning (500 to 2900 RPM) of 11/4", 11/2", 2" & 3" pipes even with multiple 90° bends.
- > Clean and reinstate even through 2" P-Traps!
- > Features 50 ft of uniquely designed outer casing and highly flexible shaft that is very durable, chemically resistant and with a high continuous service temperature.

### **Take Control**

The Mini Cleaner shaft casing is uniquely designed to be highly flexible but also very durable. It is this flexible design that allows you to negotiate 2" P-Traps and multiple 90 degree bends in small pipes to get to where the work needs to be done.