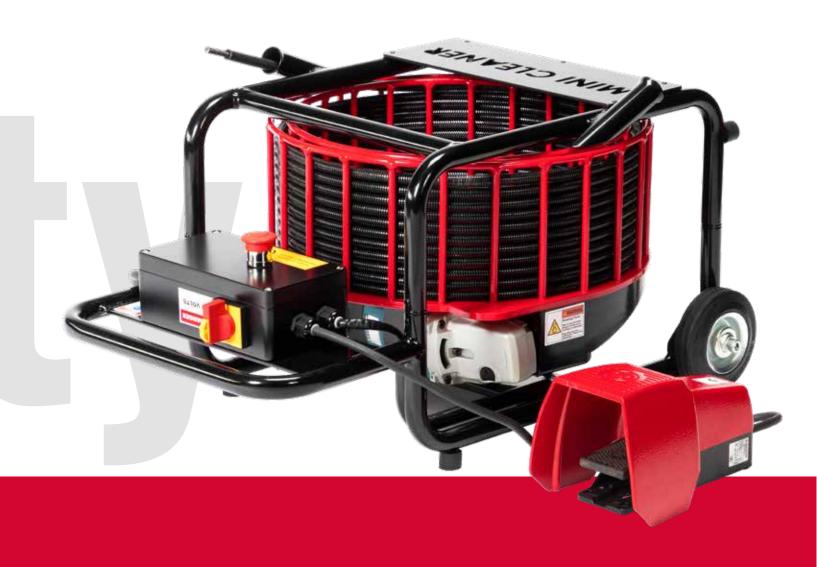

The Picote Mini Cleaner not only eliminates the need to carry a hand-held or floor-mounted drum machine, it reduces risk with its uniquely designed flexible outer casing, safety clutch and shielded operator foot pedal.

# New Groundbreaking Innovation MINICHERICANIER

### Significantly safer for operators

- Customized Safety Clutch as standard
   protects the user and improves
   performance.
- > 50 ft of 1/3" rotating shaft housed inside specialized outer casing that is safe to hold.
- > Shielded footpedal (operator presence control).
- Lightweight and portable with wheels and stair glides for easy transport.
   Only 59lbs.