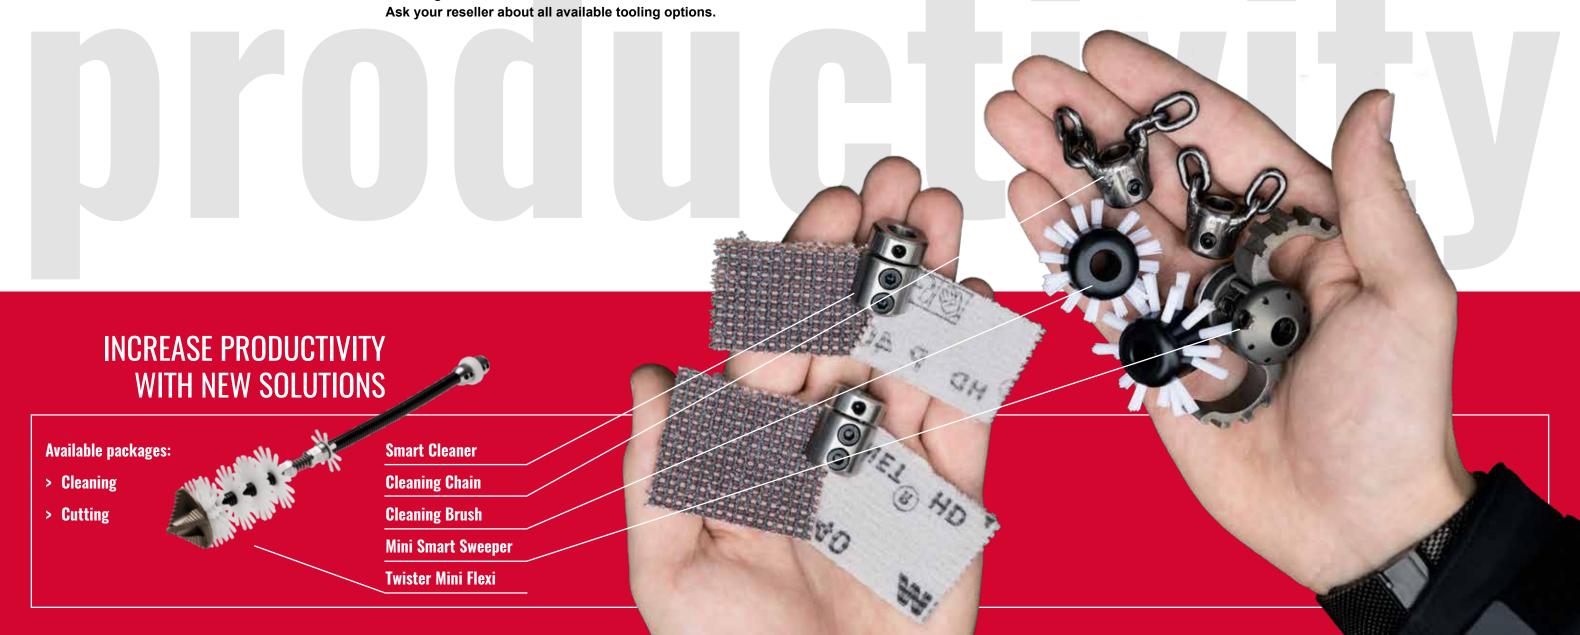

### The Right Tools for the Job

The Mini Cleaner starter packages (1½", 1½, 2") come complete with the tooling for your pipe cleaning and cutting needs including: Cleaning Chains, Smart Cleaner, Mini Smart Sweeper and additional Front Drill Head for removing hard scale deposits. The Flexible Twister Mini Flexi is available in the cutting package.

Additional tooling is available for 3" pipes and specialty jobs including: Special Drill Heads (for cutting through blockages), Cleaning Brushes, Cleaning Chains and Cutters.

Ask your reseller about all available tooling options