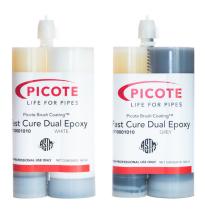

## The **NEW** Fast Cure Dual Color Epoxy!

Picote's new fast blend of Epoxy will provide the possibility to install more coats within one workday. Because the viscosity and characteristics of the material have remained consistent with Picote's current Dual Epoxy resin, the experience to successfully apply the new blend is similar to the current resin. With a shorter pot life, there is less room for error. If your team works fast and efficiently, this would be a great option for you.

## **QUICK FACTS**

• Pot Life: 15 minutes

• SET TIME: 45 minutes

• Max mils per coat: 20-40 mils

• Time between coats: 1 hour 15 minutes @ ambient cure

Return to service: 4 hours

• Fast Cure Dual Epoxy Kit: 12lbs 5oz

• 6 Cartridge Kit (3x white & 3x grey) with 8 static mixing tips,

3 nuts. (Also available in white only and grey only kits)

This is ideal for efficient, experienced Picote Brush Coating™ installers. Cut down work time and wait time on jobs.